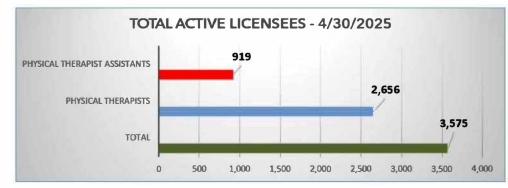

# Charles D. Harvey EXECUTIVE DIRECTOR

As we move forward in 2025, I am pleased to provide you with an update on the Nevada Physical Therapy Board's activities and progress thus far this year. Our efforts continue to prioritize the safety, quality, and accessibility of physical therapy services throughout the state. Below are the key statistics for the year-to-date:

# Application & Licensing

- New Licenses Issued in 2025: 90
- Average Application Processing Time: 2 Days
- No. of Military/Veteran Licensees: 236
- Licenses Renewed: 428

• Continuing Competency Course Approvals: 356